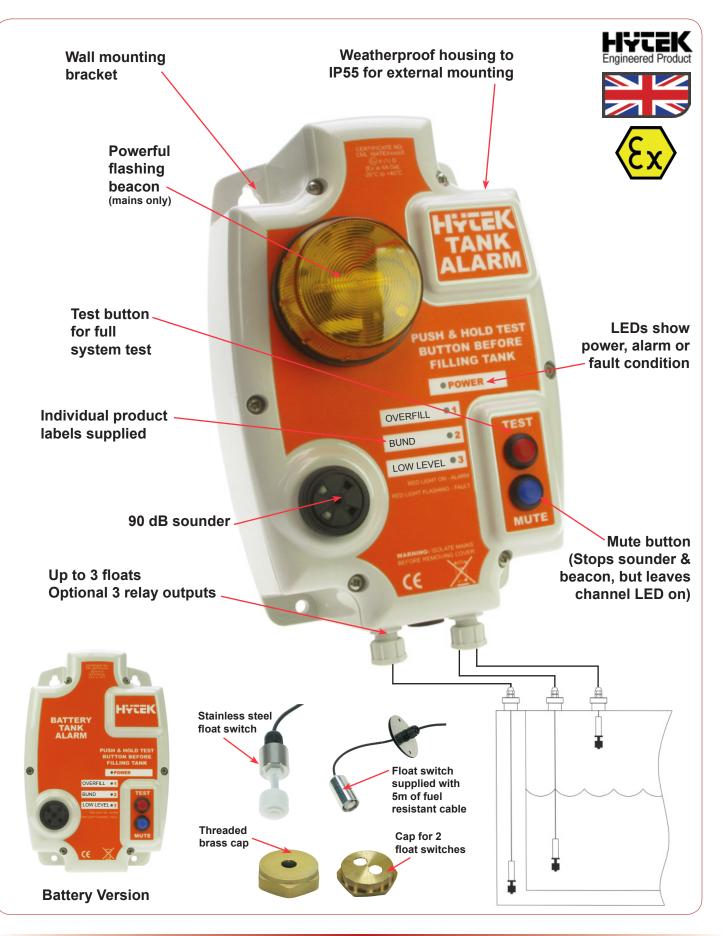

## HYTEK TANK ALARM ATEX CERTIFIED

## Due to the reclassification of diesel which is now classed as a flammable liquid under the CLP Regulations, the Hytek tank alarms have been ATEX certified for use with diesel.

The Hytek tank alarm has 3 input channels, designed to detect an overfill/high level condition, a low level/re-order condition or mounted in the bund in 1, 2 or 3 tanks.

| Multi Purpose:                                                                                               | The Hytek tank alarm can be used wherever a high, low or bund level alarm is required in either vertical or horizontal tanks.                                                                                                              |
|--------------------------------------------------------------------------------------------------------------|--------------------------------------------------------------------------------------------------------------------------------------------------------------------------------------------------------------------------------------------|
| Alarm Condition:                                                                                             | Float activated switches detect alarm conditions, a maximum of 3 float switches can be installed, monitoring high, low or bund levels.                                                                                                     |
| Suits Most Fuels                                                                                             | The tank alarm is suitable for many liquids including diesel, gasoil, oils, Adblue <sup>®</sup> , antifreeze & water.                                                                                                                      |
| Simple to Install:                                                                                           | Easy installation via a wall mounting bracket & fast wiring using our plug & socket field connections.                                                                                                                                     |
| Configuration:                                                                                               | Switches installed in the main unit allow easy float configuration.                                                                                                                                                                        |
| Housing:                                                                                                     | Modern, robust & weatherproof to IP55. Supporting the powerful sounder, beacon (mains versions), test & mute buttons & channel indicators.                                                                                                 |
| System Test:                                                                                                 | Pushing the test button activates a full system test, checking all float switches installed & all other components, the sounder activates as notification of a successful test.                                                            |
| Versions:                                                                                                    | The Hytek tank alarm is available in either 230Vac or 6V battery version (batteries included).                                                                                                                                             |
| Options:                                                                                                     | Brass cap - 1 <sup>1</sup> / <sub>2</sub> " BSPF cap can be used to install float switch replacing the flat plate fixing supplied. Stainless steel float switch suitable for use with Adblue <sup>®</sup> and antifreeze.                  |
| Stk Code<br>TA3A.P<br>TA.3A.B<br>TA.3A.PR<br>TA.3A.BR<br>TA.FA5<br>TA.FA10<br>TA.FA.SS5<br>TA.CAP<br>TA.CAP2 | Description<br>230V alarm<br>Battery alarm<br>230V alarm c/w relays<br>Battery alarm c/w relays<br>5m float switch<br>10m float switch<br>5m stainless steel float switch<br>1½" F BSPP cap for float switches<br>Cap for 2 float switches |